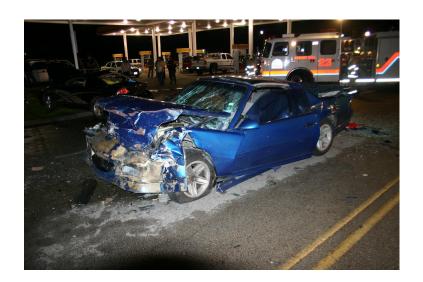

## 

This 40-hour course is the first step into Collision Investigation. Designed to teach proper techniques and methodology for collision investigation, students will learn about Scene Management and Evidence Collection.